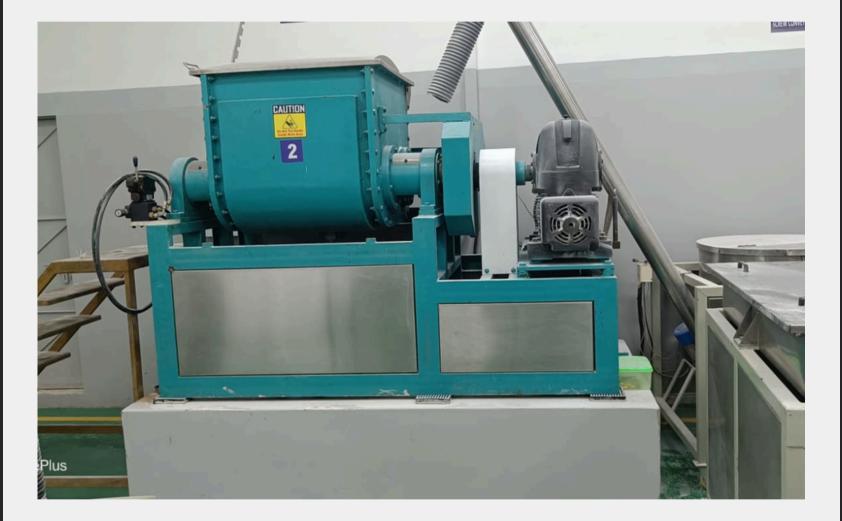

# SIGMA MIXER

Curated by PROFFESIONALS -

THE SIGMA MIXER IS A HEAVY-DUTY MIXING AND KNEADING MACHINE DESIGNED FOR HIGH-VISCOSITY MATERIALS. EQUIPPED WITH Z-SHAPED BLADES, IT ENSURES UNIFORM BLENDING, SHEARING, AND HOMOGENIZATION OF THICK SUBSTANCES LIKE RUBBER COMPOUNDS, ADHESIVES, PUTTY, DOUGH, AND CHEMICAL PASTES. BUILT WITH ROBUST STAINLESS OR CARBON STEEL, IT OFFERS DURABILITY, EFFICIENT OPERATION, AND CUSTOMIZABLE CONFIGURATIONS.





**ULTRAMIX GERMAN TECH** 

# SIGMA MIXER- OUR SUPERIOR QUALITY MIXER

Our flagship product, consistently ranked as a **best seller, d**ominating the market with its unique features and outstanding performance and reliablity

ultramixgermantech@gmail.com

## +91 9991805427 +91 9992768538

# A GLANCE AT THE PRODUCT



### ULTRAMIX GERMAN TECH- SIGMA MIXER SERIES



# WHY TO CHOOSE-**ULTRAMIX GERMAN TECH?**

**USED IN HEAVY- DUTY CONSTRUCTIONS** 1. **Z-SHAPED BLADES INCREASES EFFICIENCY FOR MIXING** 2. 3. **CUSTOMIZABLE CAPACITY ACCORDING TO NEEDS HIGHLY PRECISED PRODUCT DUE TO R&D** 4. 5. **EXCLUSIVE WARRANTY AND LIFE-TIME SUPPORT** 6. OFFERS OUR CUSTOMERS IN LABORATORY AND PRODUCTION MODEL **CONTROL PANEL INTEGRATION** 7.

UI TRAMIX GERMAN TECH-BASKET EXTRUDER SERIES



# PROMINENT IN THESE SECTORS





### PHARMACEUTICAL INDUSTRIES

USED IN THE PREPARATION OF OINTMENTS, GELS, AND MEDICINAL PASTES. FOOD INDUSTRY

USED FOR MIXING GLUES, SEALANTS, AND RESIN-BASED ADHESIVES.

### AND MANY MORE INDUSTRIES.....



### ADHESIVE INDUSTRY

OUR PRODUCT IS FOR EFFICIENTLY MIXING AND KNEADING HIGH-VISCOSITY MAT