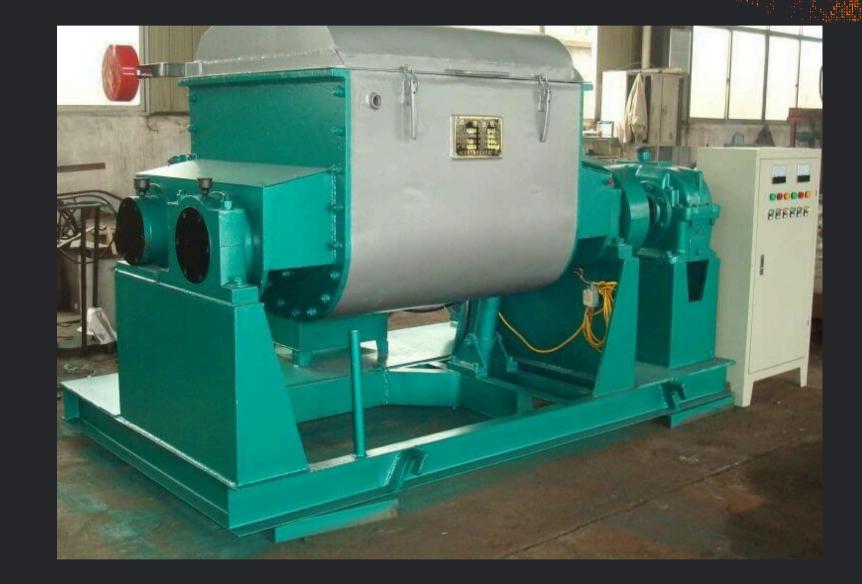

XER

Curated by PROFFESIONALS -

THE SIGMA MIXER IS A HEAVY-DUTY MIXING AND KNEADING MACHINE DESIGNED FOR HIGH-VISCOSITY MATERIALS. EQUIPPED WITH Z-SHAPED BLADES, IT ENSURES UNIFORM BLENDING, SHEARING, AND HOMOGENIZATION OF THICK SUBSTANCES LIKE RUBBER COMPOUNDS, ADHESIVES, PUTTY, DOUGH, AND CHEMICAL PASTES. BUILT WITH ROBUST STAINLESS OR CARBON STEEL, IT OFFERS DURABILITY, EFFICIENT OPERATION, AND CUSTOMIZABLE CONFIGURATIONS.





**ULTRAMIX GERMAN TECH** 

# SIGMA MIXER- OUR SUPERIOR QUALITY MIXER

Our flagship product, consistently ranked as a **best seller, d**ominating the market with its unique features and outstanding performance and reliablity

ultramixgermantech@gmail.com

## +91 9991805427 +91 9992768538

# A GLANCE AT THE PRODUCT



### ULTRAMIX GERMAN TECH- SIGMA MIXER SERIES



# WHY TO CHOOSE-**ULTRAMIX GERMAN TECH?**

**USED IN HEAVY- DUTY CONSTRUCTIONS** 1. **Z-SHAPED BLADES INCREASES EFFICIENCY FOR MIXING** 2. 3. **CUSTOMIZABLE CAPACITY ACCORDING TO NEEDS HIGHLY PRECISED PRODUCT DUE TO R&D** 4. 5. **EXCLUSIVE WARRANTY AND LIFE-TIME SUPPORT** 6. OFFERS OUR CUSTOMERS IN LABORATORY AND PRODUCTION MODEL **CONTROL PANEL INTEGRATION** 7.

UI TRAMIX GERMAN TECH-BASKET EXTRUDER SERIES



# PROMINENT IN THESE SECTORS





### PHARMACEUTICAL INDUSTRIES

USED IN THE PREPARATION OF OINTMENTS, GELS, AND MEDICINAL PASTES. FOOD INDUSTRY

USED FOR MIXING GLUES, SEALANTS, AND RESIN-BASED ADHESIVES.

### AND MANY MORE INDUSTRIES.....



### ADHESIVE INDUSTRY

OUR PRODUCT IS FOR EFFICIENTLY MIXING AND KNEADING HIGH-VISCOSITY MATERIALS LIKE CHEWING GUM, PROTEIN BAR MIXTURES, E